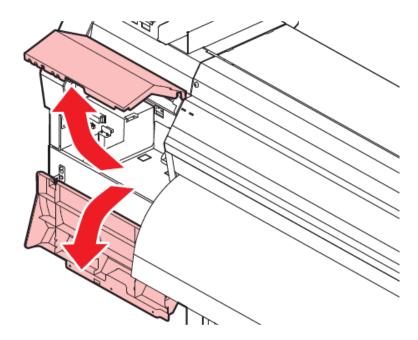

- 1. On the LOCAL mode screen, select [MENU] > [Maintenance], then press the [ENTER] key. The Maintenance menu is displayed.
- 2. Select [Station] > [Carriage Out] > [Head Maint.], then press the [ENTER] key. The carriage moves to the maintenance space.
- 3. Open the maintenance covers.