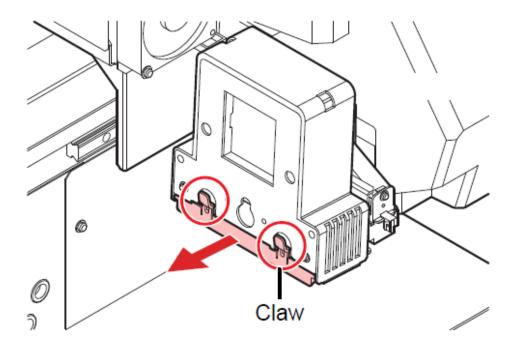

4. Remove the LED glass. Unclip the tabs and slide in the direction indicated by the arrow to remove. Be careful not to apply too much force when unclipping the tabs. Disregarding this precaution may cause the tabs to break.