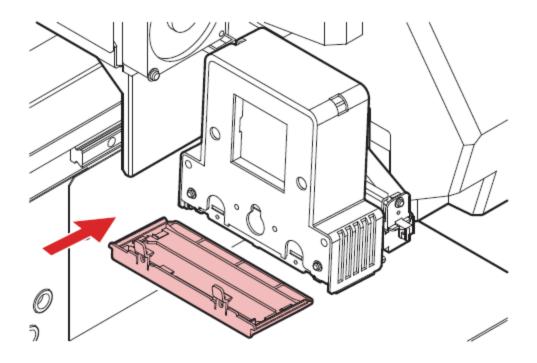

5. Mount a new LED glass. Insert until it clicks into place. Confirm that the tabs are engaged.

6. Once replacement is complete, close the cover, then press the [ENTER] key.

The above Avery Dennison literature provides information to the user for proper application, storage, and other requirements. Please refer to Product Data Bulletins or your local Avery Dennison Representative for warranty information. Find the latest information on the Avery Dennison website, www.reflectives.averydennison.com. We encourage you to check our website periodically for updates.