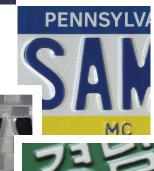

## **License Plate Sheeting** –

**L-3050 Series Retroreflective Beaded Sheeting** is made from an enclosed lens retroreflective material, designed and engineered for embossed or flat license plates.

- · L-3050 available in white, custom colors, and custom pre-print designs
- L-3050 Digital with LP-0500 overlaminate available for print on demand, and is compatible with thermal transfer, solvent & UV screen, and rollercoat technologies
- Optional Secure Mark<sup>™</sup> meets government requirements for security and is an available option with each sheeting series
- Exceeds the requirements of ISO 7591 and LS-300C

**L-6050 Series Prismatic Retroreflective Sheeting** for license plates is a premium quality prismatic material designed and engineered for the production of high quality embossed license plates.

- · Unique prism design helps prevent counterfeiting
- · Can be printed using digital thermal transfer, solvent and UV screen, or rollercoat technologies
- Meets Brazil resolutions 231, 241, and 372
- Exceeds LS-300C requirements